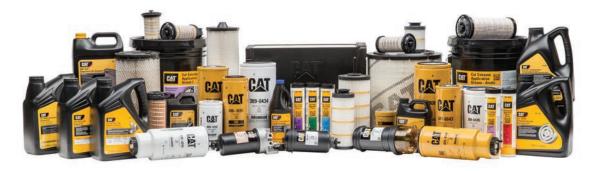

#### **Recommended Parts**

- >> S•0•S<sup>™</sup> Sampling Kit
- >> Fuel Filters
- >> Engine Oil Filter
- >> Transmission Oil Filter
- >> Hydraulic Oil Filter
- >> Air Filters
- >> Fluids
- >> Other Parts
- \* Recommended parts may vary by planned maintenance interval -- see reverse side

#### **Recommended Tools**

- >> Vacuum Pump
- >> Filter Wrench
- >> Clean Funnel
- >> Lint-free rag/cloth
- >> Grease Gun