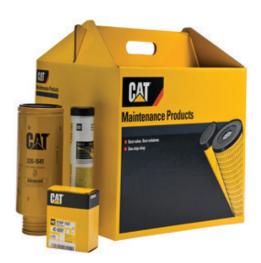

Planned maintenance Self-Service Options are comprehensive packages with everything you need to perform your own maintenance. From the maintenance parts needed to step-by-step instructions and a list of recommended tools, planned maintenance Self-Service Options simplify your maintenance process.

### **Planned Maintenance**

| HOW IT WORKS |                                          |   |                                                                                                                                                                                                                    |  |  |  |  |  |
|--------------|------------------------------------------|---|--------------------------------------------------------------------------------------------------------------------------------------------------------------------------------------------------------------------|--|--|--|--|--|
| Step 1       | Select your<br>maintenance<br>interval   | > | <ul> <li>PM1: Every 250 hrs of machine operation</li> <li>PM2: Every 500 hrs of machine operation</li> <li>PM3: Every 1,000 hrs of machine operation</li> <li>PM4: Every 2,000 hrs of machine operation</li> </ul> |  |  |  |  |  |
| Step 2       | Select the parts you want                | > | Customize the parts included by selecting from a list of recommended and optional parts                                                                                                                            |  |  |  |  |  |
| Step 3       | Get 1 box with<br>everything you<br>need | > | Contents Include:  • Parts  • List of items to inspect and check  • List of tools needed to perform tasks  • Instructions needed to complete all of the recommended tasks                                          |  |  |  |  |  |

## **Elements of the Planned Maintenance Self-Service Option**